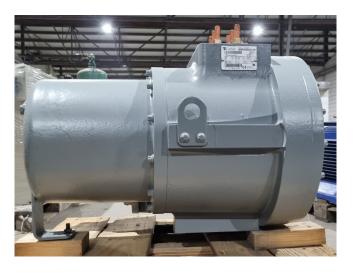

#### Used Carlyle / Carrier 06NW2300S5EA

New Carrier / Carlyle 06NW2300S5EA screw compressor on Freon. The compressor has a displacement of 510 m<sup>3</sup>/h.

\*Why choose for HOSBV? Were not only the largest used refrigeration specialist in Europe, but also, we deliver all equipment including an extensive test, warranty and industrial cleaning. \*If requested we are happy to arrange your shipment.